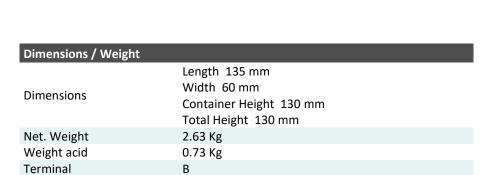

## 12N5.5-4B (12V 5.5Ah)

DIN: 50613

## Description

Layout

The motorcycle battery 12N5.5-4B, 12 volt, 5,5 Ah, is a conventional starter battery which delivers reliable starting power for an excellent price. The 12N5.5-4B starter battery is dry pre-charged and comes with a separate acid pack and can only be installed in an upright position. This lead-acid 12N5.5-4B battery is suitable for almost any vehicle with basic power needs.