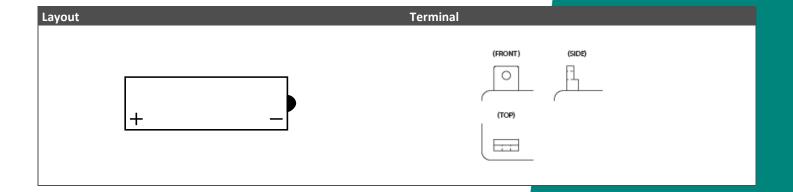

## Description

Layout

The motorcycle battery 12N5.5-4B, 12 volt, 5,5 Ah, is a conventional starter battery which delivers reliable starting power for an excellent price. The 12N5.5-4B starter battery is dry pre-charged and comes with a separate acid pack and can only be installed in an upright position. This lead-acid 12N5.5-4B battery is suitable for almost any vehicle with basic power needs.