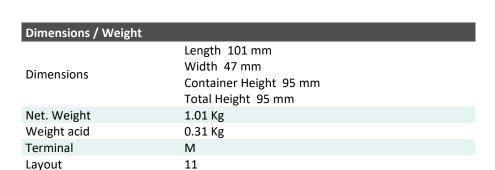

## 6N4B-2A-3 (6V 4Ah)

DIN: 00412

| Performance      |            |
|------------------|------------|
| Rated Voltage    | 6          |
| Nominal Capacity | 4Ah (10hr) |
| CCA EN           | 10         |