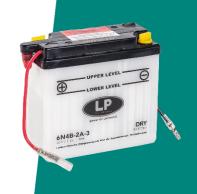

## 6N4B-2A-3 (6V 4Ah)

DIN: 00412

## Description

The motorcycle battery 6N4B-2A-3, 6 volt, 4 Ah, is a conventional starter battery which delivers reliable starting power for an excellent price. The 6N4B-2A-3 starter battery is dry pre-charged and comes with a separate acid pack and can only be installed in an upright position. This lead-acid 6N4B-2A-3 battery is suitable for almost any vehicle with basic power needs.