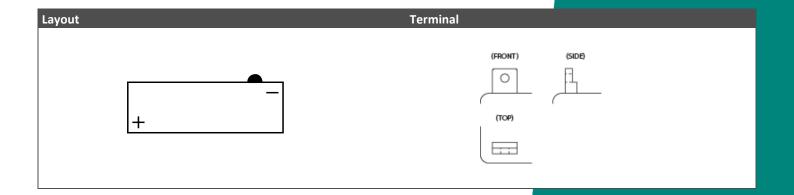

# Dimensions / Weight Length 154 mm Width 55 mm Container Height 115 mm Total Height 115 mm Net. Weight 2.31 Kg Weight acid 0.54 Kg Terminal B Layout 26