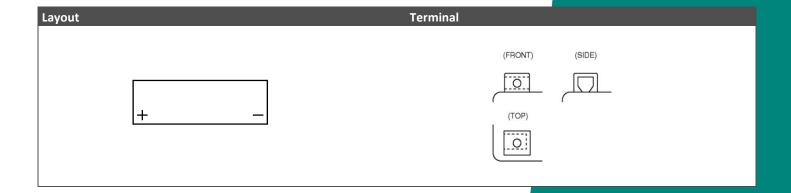

## LP MOTORCYCLE • AGM BATTERY

## YT12A-BS (12V 10Ah)

DIN: 51101

## Description

The motor battery YT12A-BS, 12 volt, 10 Ah, is a starter battery with AGM technology. The YT12A-BS is dry pre-charged and comes with a fitting acid pack. This lead-acid battery is, after filling and charging, 100% maintenance free and leak-proof. Can be installed in tilted position up to 45°. The YT12A-BS is a real allrounder and suitable for seasonal use and short distances.

| Performance      |             |
|------------------|-------------|
| Rated Voltage    | 12          |
| Nominal Capacity | 10Ah (10hr) |
| CCA EN           | 175         |





## Features

- Absorbent Glass Mat technology
- Advanced starting power
- Excellent vibration resistant
- 100% maintenance free once activated



(Note) All above information shall be changed without prior notice, Landport Batteries reserves the right to explain and update the latest information.