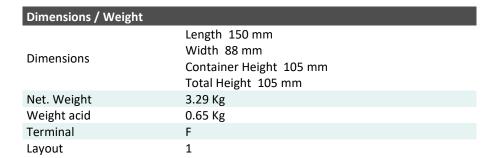

## LP MOTORCYCLE • AGM BATTERY

## YT12A-BS (12V 10Ah)

DIN: 51101

## Description

The motor battery YT12A-BS, 12 volt, 10 Ah, is a starter battery with AGM technology. The YT12A-BS is dry pre-charged and comes with a fitting acid pack. This lead-acid battery is, after filling and charging, 100% maintenance free and leak-proof. Can be installed in tilted position up to 45°. The YT12A-BS is a real allrounder and suitable for seasonal use and short distances.

| Performance      |             |
|------------------|-------------|
| Rated Voltage    | 12          |
| Nominal Capacity | 10Ah (10hr) |
| CCA EN           | 175         |





## Features

- Absorbent Glass Mat technology
- Advanced starting power
- Excellent vibration resistant
- 100% maintenance free once activated



(Note) All above information shall be changed without prior notice, Landport Batteries reserves the right to explain and update the latest information.