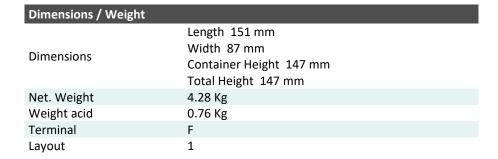

| Performance      |             |  |
|------------------|-------------|--|
| Rated Voltage    | 12          |  |
| Nominal Capacity | 12Ah (10hr) |  |
| CCA EN           | 180         |  |

## **Features**

- Gel technology
- Superior starting power
- Superior vibration resistant
- Very low self-discharge
- 100% maintenance free
- Factory activated, ready to use!

| Layout | Terminal              |
|--------|-----------------------|
| + -    | (FRONT) (SIDE)  (TOP) |