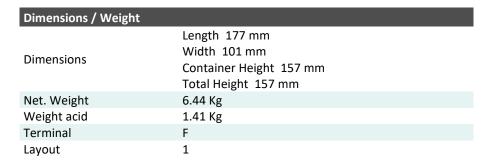

LP MOTORCYCLE • GEL BATTERY

## GB16B (12V 19Ah)

DIN: 51912

## Description

The motor battery GB16B, 12 volt, 19 Ah, is a starter battery with gel technology. The GB16B starter battery is already factory activated (filled and charged) and therefore ready to use. This gel battery is 100% leak-proof and can be installed in tilted position up to 90°. The GB16B delivers more starting power than a conventional battery and is suitable for the latest motorcycles and powersport vehicles.

| Performance      |             |
|------------------|-------------|
| Rated Voltage    | 12          |
| Nominal Capacity | 19Ah (10hr) |
| CCA EN           | -           |





## **Features**

- Gel technology
- Superior starting power
- Superior vibration resistant
- Very low self-discharge
- 100% maintenance free
- Factory activated, ready to use!

| Terminal              |
|-----------------------|
| (FRONT) (SIDE)  (TOP) |
|                       |

(Note) All above information shall be changed without prior notice, Landport Batteries reserves the right to explain and update the latest information.