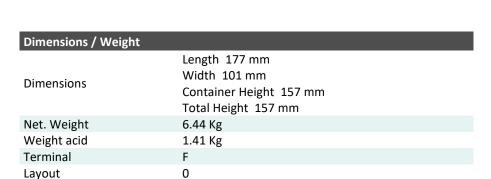

## GB16L-B (12V 19Ah)

DIN: 51911

## Description

The motor battery GB16L-B, 12 volt, 19 Ah, is a starter battery with gel technology. The GB16L-B starter battery is already factory activated (filled and charged) and therefore ready to use. This gel battery is 100% leak-proof and can be installed in tilted position up to 90°. The GB16L-B delivers more starting power than a conventional battery and is suitable for the latest motorcycles and powersport vehicles.

| Performance      |             |  |
|------------------|-------------|--|
| Rated Voltage    | 12          |  |
| Nominal Capacity | 19Ah (10hr) |  |
| CCA EN           | 200         |  |





## **Features**

- Gel technology
- Superior starting power
- Superior vibration resistant
- Very low self-discharge
- 100% maintenance free
- Factory activated, ready to use!



(Note) All above information shall be changed without prior notice, Landport Batteries reserves the right to explain and update the latest information.