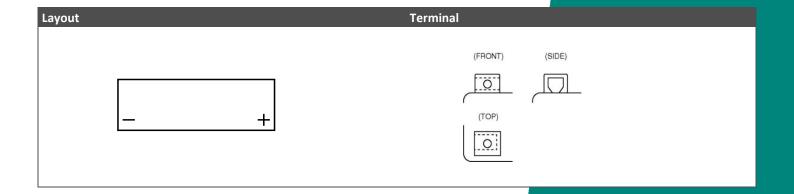

escription

The motor battery GB16L-B, 12 volt, 19 Ah, is a starter battery with gel technology. The GB16L-B starter battery is already factory activated (filled and charged) and therefore ready to use. This gel battery is 100% leak-proof and can be installed in tilted position up to 90°. The GB16L-B delivers more starting power than a conventional battery and is suitable for the latest motorcycles and powersport vehicles.

| Performance      |             |  |
|------------------|-------------|--|
| Rated Voltage    | 12          |  |
| Nominal Capacity | 19Ah (10hr) |  |
| CCA EN           | 200         |  |





## **Features**

- Gel technology
- Superior starting power
- Superior vibration resistant
- Very low self-discharge
- 100% maintenance free
- Factory activated, ready to use!



(Note) All above information shall be changed without prior notice, Landport Batteries reserves the right to explain and update the latest information.