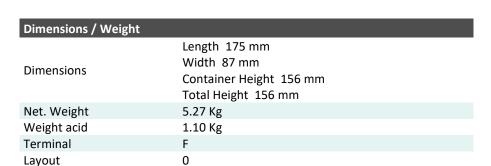

GTX20-3 (12V 18Ah)

DIN: 52014

| Performance      |             |  |
|------------------|-------------|--|
| Rated Voltage    | 12          |  |
| Nominal Capacity | 18Ah (10hr) |  |
| CCA EN           | 250         |  |