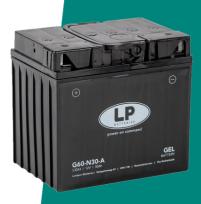

## LP MOTORCYCLE • GEL BATTERY G60-N30-A (12V 30Ah)

#### Description

The motor battery G60-N30-A, 12 volt, 30 Ah, is a starter battery with gel technology. The G60-N30-A starter battery is already factory activated (filled and charged) and therefore ready to use. This gel battery is 100% leak-proof and can be installed in tilted position up to 90°. The G60-N30-A delivers more starting power than a conventional battery and is suitable for the latest motorcycles and powersport vehicles.

| Performance      |             |  |
|------------------|-------------|--|
| Rated Voltage    | 12          |  |
| Nominal Capacity | 30Ah (10hr) |  |
| CCA EN           | 330         |  |
|                  |             |  |

### Dimensions / Weight

|             | Length 179 mm           |
|-------------|-------------------------|
| Dimensions  | Width 125 mm            |
| Dimensions  | Container Height 166 mm |
|             | Total Height 166 mm     |
| Net. Weight | 7.9 Кg                  |
| Weight acid | 2.1 Кg                  |
| Terminal    | D                       |
| Layout      | 1                       |

#### Features

- Gel technology
- Superior starting power
- Superior vibration resistant
- Very low self-discharge
- 100% maintenance free
- Factory activated, ready to use!

Layout

| erminal |
|---------|
|---------|