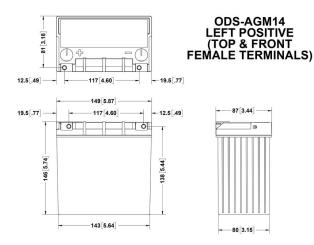

# **Drawings & Terminal Position**

# **Dimensions and Weight**

| Length                      | 5.9 in / 150 mm |
|-----------------------------|-----------------|
| Width                       | 3.4 in / 86 mm  |
| Height (terminals included) | 5.7 in / 145 mm |
| Height (container)          | 5.7 in / 145 mm |
| Weight                      | 10 lbs / 4.5 kg |
|                             |                 |