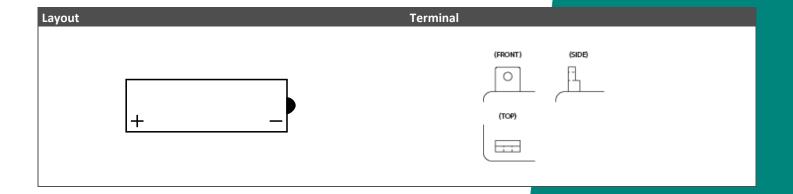

## Description

Layout

The motorcycle battery YB9B, 12 volt, 9 Ah, is a conventional starter battery which delivers reliable starting power for an excellent price. The YB9B starter battery is dry pre-charged and comes with or without a separate acid pack and can only be installed in an upright position. This lead-acid YB9B battery is suitable for almost any vehicle with basic power needs.