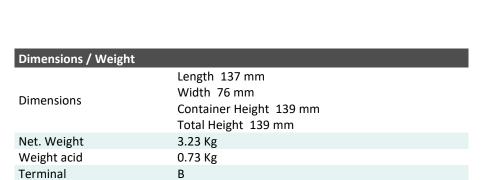

| Performance      |            |  |
|------------------|------------|--|
| Rated Voltage    | 12         |  |
| Nominal Capacity | 9Ah (10hr) |  |
| CCA EN           | 115        |  |

10