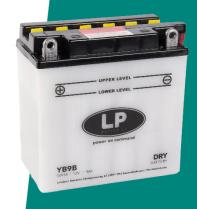

## YB9B (12V 9Ah)

DIN: 50914

## Description

Layout

The motorcycle battery YB9B, 12 volt, 9 Ah, is a conventional starter battery which delivers reliable starting power for an excellent price. The YB9B starter battery is dry pre-charged and comes with or without a separate acid pack and can only be installed in an upright position. This lead-acid YB9B battery is suitable for almost any vehicle with basic power needs.