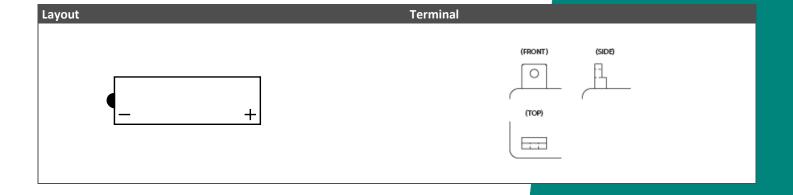

## Dimensions / Weight Length 134 mm Width 80 mm Container Height 160 mm Total Height 160 mm Net. Weight 4.16 Kg Weight acid 0.96 Kg Terminal B Layout 18