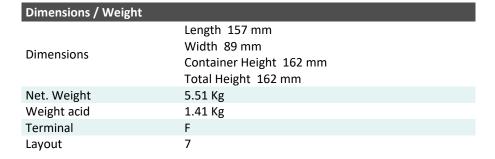

## Description

The motorcycle battery YB16B-A, 12 volt, 16 Ah, is a conventional starter battery which delivers reliable starting power for an excellent price. The YB16B-A starter battery is dry pre-charged and comes with or without a separate acid pack and can only be installed in an upright position. This lead-acid YB16B-A battery is suitable for almost any vehicle with basic power needs.

| Performance      |             |  |
|------------------|-------------|--|
| Rated Voltage    | 12          |  |
| Nominal Capacity | 16Ah (10hr) |  |
| CCA EN           | 200         |  |