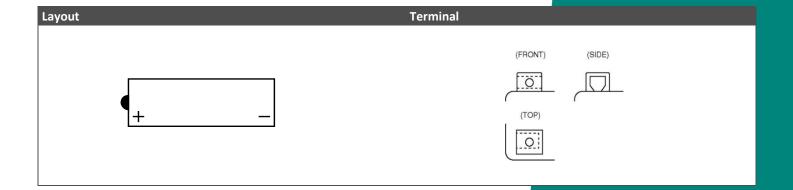

## Description

The motorcycle battery YB16B-A, 12 volt, 16 Ah, is a conventional starter battery which delivers reliable starting power for an excellent price. The YB16B-A starter battery is dry pre-charged and comes with or without a separate acid pack and can only be installed in an upright position. This lead-acid YB16B-A battery is suitable for almost any vehicle with basic power needs.