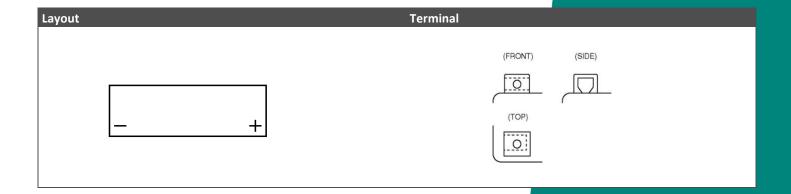

## YTX4L-BS (12V 3Ah)

DIN: 50314

## Description

The motor battery YTX4L-BS, 12 volt, 3 Ah, is a starter battery with AGM technology. The YTX4L-BS is dry pre-charged and comes with a fitting acid pack. This lead-acid battery is, after filling and charging, 100% maintenance free and leak-proof. Can be installed in tilted position up to 45°. The YTX4L-BS is a real allrounder and suitable for seasonal use and short distances.

| Performance      |            |
|------------------|------------|
| Rated Voltage    | 12         |
| Nominal Capacity | 3Ah (10hr) |
| CCA EN           | 40         |





## Features

- Absorbent Glass Mat technology
- Advanced starting power
- Excellent vibration resistant
- 100% maintenance free once activated



(Note) All above information shall be changed without prior notice, Landport Batteries reserves the right to explain and update the latest information.