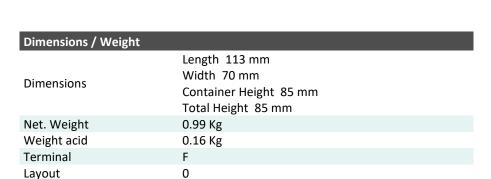

## YTX4L-BS (12V 3Ah)

DIN: 50314

## Description

The motor battery YTX4L-BS, 12 volt, 3 Ah, is a starter battery with AGM technology. The YTX4L-BS is dry pre-charged and comes with a fitting acid pack. This lead-acid battery is, after filling and charging, 100% maintenance free and leak-proof. Can be installed in tilted position up to 45°. The YTX4L-BS is a real allrounder and suitable for seasonal use and short distances.

| Performance      |            |
|------------------|------------|
| Rated Voltage    | 12         |
| Nominal Capacity | 3Ah (10hr) |
| CCA EN           | 40         |





## Features

- Absorbent Glass Mat technology
- Advanced starting power
- Excellent vibration resistant
- 100% maintenance free once activated



(Note) All above information shall be changed without prior notice, Landport Batteries reserves the right to explain and update the latest information.